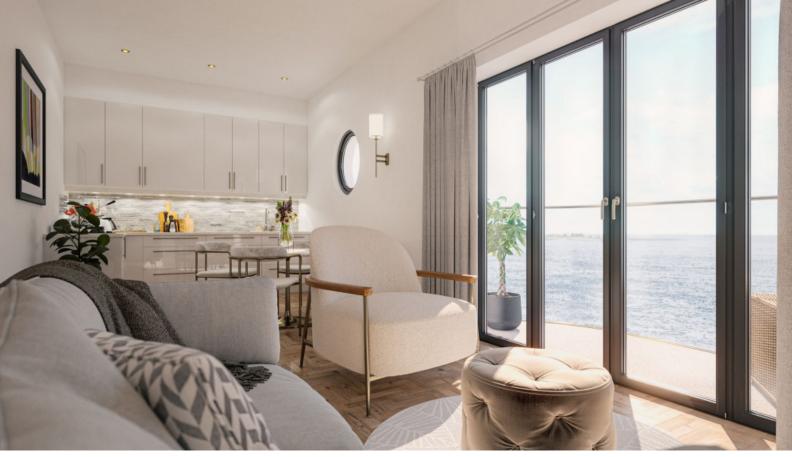

### **Property Description**

Location: 22 Marine Parade, Dovercourt Bay, Harwich, Harwich, essex

Fully fitted, contemporary kitchens topped with Corian stone worktops and a choice of designs and colours mean you can put your own personality into the heart of the home.

Built in appliances from one of Europe's foremost manufacturers are a standard feature, including an integrated oven, induction hob and large fridge freezer.

The bathrooms are fitted with wall mounted ceramic hand basins with chrome mixer taps, and the main bathroom has both a pressed steel bath and bath/shower feature.

En-suites have walk in showers that include both rain shower heads and a combined rinse shower. The stunning and spacious penthouses also feature underfloor heating throughout and fully controllable air-conditioning to the master bedroom and lounge areas