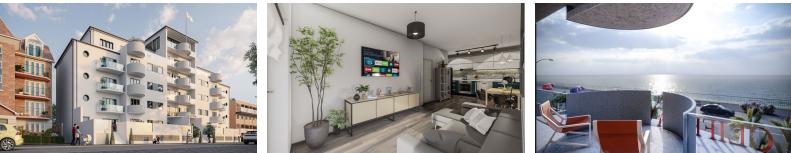

#### **2 Bedroom Apartment**

#### **Cliff Pavilions, Harwich, Harwich**

# £272,500

Ref: uk.dig.1-013

Fully fitted, contemporary kitchens topped with Corian stone worktops and a choice of designs and colours mean you can put your own personality into the heart of the home.Built in appliances from one of Europe's foremost manufacturers are a standard feature, including an integrated oven, induction hob and large fridge freezer.The bathrooms are fitted with wall mounted ceramic hand basins with chrome mixer taps, and the main bathroom has both a pressed steel bath and bath/shower feature.En-suites have walk in showers that include both rain shower heads and a combined rinse shower. The stunning and spacious penthouses also feature underfloor heating throughout and fully controllable air