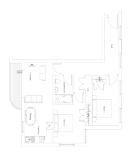

s, and the main bathroom has both a pressed steel bath and bath/shower feature.

En-suites have walk in showers that include both rain shower heads and a combined rinse shower. The stunning and spacious penthouses also feature underfloor heating throughout and fully controllable air-conditioning to the master bedroom and lounge areas

- Panoramic Sea Views
- Choice of Fitted Kitchens
- Porcelanosa Flooring
- Underfloor Heating (selected units)
- Air Conditioning (selected units)
- Gym & Fitness Centre
- Secure Underground Parking
- Video Entry System
- On-site Restaurant & Bar



### **Additional Info**

| For Sale        | Beds: 2 | Baths: 1 |
|-----------------|---------|----------|
| Type: Apartment | Balcony | Sea view |
| 1 Parking Space |         |          |



#### **FloorPlans**