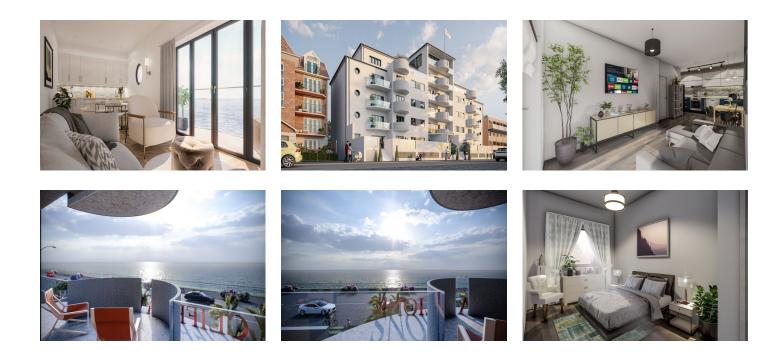

the heart of the home.Built in appliances from one of Europe's foremost manufacturers are a standard feature, including an integrated oven, induction hob and large fridge freezer.The bathrooms are fitted with wall mounted ceramic hand basins with chrome mixer taps, and the main bathroom has both a pressed steel bath and bath/shower feature.En-suites have walk in showers that include both rain shower heads and a combined rinse shower. The stunning and spacious penthouses also feature underfloor heating throughout and fully controllable air-conditioning to the master bedroom and lounge areas• Panoramic Sea Views• Choice of Fitted Kitchens• Porce...

Telephone: +44 (0) 330 053 6919 Email: newhomes@remax.uk RE/MAX New Homes Deansgate 62-70 Tettenhall Road Wolverhampton WV1 4TH



## Gallery





### **Property Description**

Location: 22 Marine Parade, Dovercourt Bay, Harwich, Harwich, essex

Fully fitted, contemporary kitchens topped with Corian stone worktops and a choice of designs and colours mean you can put your own personality into the heart of the home.

Built in appliances from one of Europe's foremost manufacturers are a standard feature, including an integrated oven, induction hob and large fridge freezer.

The bathrooms are fitted with wall mounted ceramic hand basins with chrome mixer taps, and the main bathroom has both a pressed steel bath and bath/shower feature.

En-suites have walk in showers that include both rain shower heads and a combined rinse shower. The stunning and spacious penthouses also feature underfloor heating throughout and fully controllable a