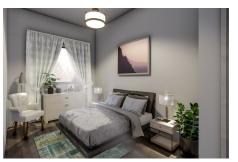

## 2 Bedroom Apartment

Cliff Pavilions, Harwich, Harwich

£285,000

Ref: uk.dig.1-012

Fully fitted, contemporary kitchens topped with Corian stone worktops and a choice of designs and colours mean you can put your own personality into the heart of the home. Built in appliances from one of Europe's foremost manufacturers are a standard feature, including an integrated oven, induction hob and large fridge freezer. The bathrooms are fitted with wall mounted ceramic hand basins with chrome mixer taps, and the main bathroom has both a pressed steel bath and bath/shower feature. En-suites have walk in showers that include both rain shower heads and a combined rinse shower. The stunning and spacious penthouses also feature underfloor heating throughout and fully controllable air-conditioning to the master bedroom and lounge areas. Panoramic Sea Views. Choice of Fitted Kitchens • Porce...

En-suites have walk in showers that include both rain shower heads and a combined rinse shower. The stunning and spacious penthouses also feature underfloor heating throughout and fully controllable air-conditioning to the master bedroom and lounge areas