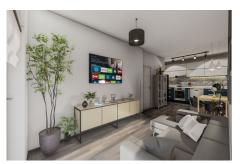

## 2 Bedroom Apartment

Cliff Pavilions, Harwich, Harwich

£285,000

Ref: uk.dig.1-012

Fully fitted, contemporary kitchens topped with Corian stone worktops and a choice of designs and colours mean you can put your own personality into the heart of the home. Built in appliances from one of Europe's foremost manufacturers are a standard feature, including an integrated oven, induction hob and large fridge freezer. The bathrooms are fitted with wall mounted ceramic hand basins with chrome mixer taps, and the main bathroom has both a pressed steel bath and bath/shower feature. En-suites have walk in showers that include both rain shower heads and a combined rinse shower. The stunning and spacious penthouses also feature underfloor heating throughout and fully controllable air-conditioning to the master bedroom and lounge areas. Panoramic Sea Views. Choice of Fitted Kitchens • Porce...

#### **Property Description**

Location: 22 Marine Parade, Dovercourt Bay, Harwich, Harwich, essex

Fully fitted, contemporary kitchens topped with Corian stone worktops and a choice of designs and colours mean you can put your own personality into the heart of the home.