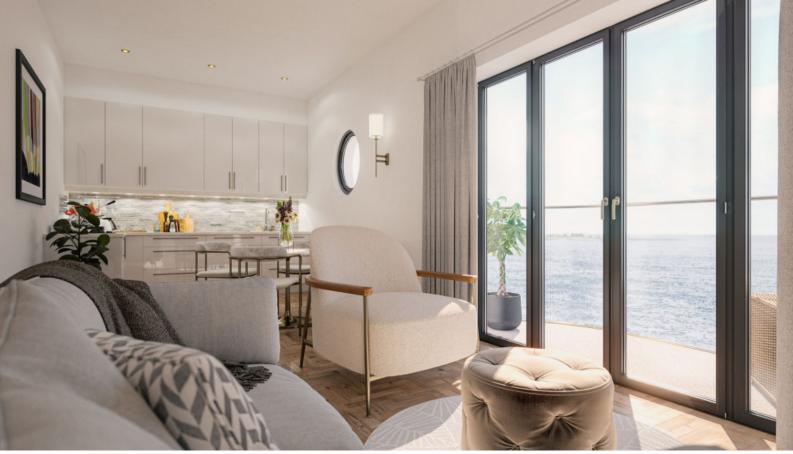

# 2 Bedroom Apartment

Cliff Pavilions, Harwich, Harwich

£280,000

**Ref: uk.dig.1-008** 

Fully fitted, contemporary kitchens topped with Corian stone worktops and a choice of designs and colours mean you can put your own personality into the heart of the home. Built in appliances from one of Europe's foremost manufacturers are a standard feature, including an integrated oven, induction hob and large fridge freezer. The bathrooms are fitted with wall mounted ceramic hand basins with chrome mixer taps, and the main bathroom has both a pressed steel bath and bath/shower feature. En-suites have walk in showers that include both rain shower heads and a combined rinse shower. The stunning and spacious penthouses also feature underfloor heating throughout and fully controllable air-conditioning to the master bedroom and lounge areas • Panoramic Sea Views• Choice of Fitted Kitchen...

#### **Property Description**

Location: 22 Marine Parade, Dovercourt Bay, Harwich, Harwich, essex

Fully fitted, contemporary kitchens topped with Corian stone worktops and a choice of designs and colours mean you can put your own personality into the heart of the home.

Built in appliances from one of Europe's foremost manufacturers are a standard feature, including an integrated oven, induction hob and large fridge freezer.

The bathrooms are fitted with wall mounted ceramic hand basins with chrome mixer taps, and the main bathroom has both a pressed steel bath and bath/shower feature.

En-suites have walk in showers that include both rain shower heads and a combined rinse shower. The stunning and spacious penthouses also feature underfloor heating throughout and fully controllable air-conditioning to the master bedroom and lounge areas

- Panoramic Sea Views
- · Choice of Fitted Kitchens
- Porcelanosa Flooring
- Underfloor Heating (selected units)
- Air Conditioning (selected units)
- Gym & Fitness Centre
- Secure Underground Parking
- Video Entry System
- · On-site Restaurant & Bar