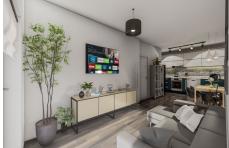

# 2 Bedroom Apartment

Cliff Pavilions, Harwich, Harwich

£280,000

**Ref: uk.dig.1-008** 

Fully fitted, contemporary kitchens topped with Corian stone worktops and a choice of designs and colours mean you can put your own personality into the heart of the home. Built in appliances from one of Europe's foremost manufacturers are a standard feature, including an integrated oven, induction hob and large fridge freezer. The bathrooms are fitted with wall mounted ceramic hand basins with chrome mixer taps, and the main bathroom has both a pressed steel bath and bath/shower feature. En-suites have walk in showers that include both rain shower heads and a combined rinse shower. The stunning and spacious penthouses also feature underfloor heating throughout and fully controllable air-conditioning to the master bedroom and lounge areas • Panoramic Sea Views• Choice of Fitted Kitchen...

#### **Property Description**

Location: 22 Marine Parade, Dovercourt Bay, Harwich, Harwich, essex

Fully fitted, contemporary kitchens topped with Corian stone worktops and a choice of designs and colours mean you can put your own personality into the heart of the home.

Built in appliances from one of Europe's foremost manufacturers are a standard feature, including an integrated oven, induction hob and large fridge freezer.

The bathrooms are fitted with wall mounted ceramic hand basins with chrome mixer taps, and the main bathroom has both a pressed steel bath and bath/shower feature.