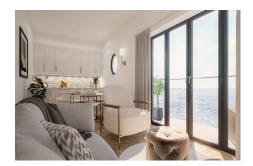

# 2 Bedroom Apartment

Cliff Pavilions, Harwich, Harwich

£280,000

**Ref: uk.dig.1-008** 

Fully fitted, contemporary kitchens topped with Corian stone worktops and a choice of designs and colours mean you can put your own personality into the heart of the home. Built in appliances from one of Europe's foremost manufacturers are a standard feature, including an integrated oven, induction hob and large fridge freezer. The bathrooms are fitted with wall mounted ceramic hand basins with chrome mixer taps, and the main bathroom has both a pressed steel bath and bath/shower feature. En-suites have walk in showers that include both rain shower heads and a combined rinse shower. The stunning and spacious penthouses also feature underfloor heating throughout and fully controllable air-conditioning to the master bedroom and lounge areas • Panoramic Sea Views• Choice of Fitted Kitchen...

#### **Property Description**

Location: 22 Marine Parade, Dovercourt Bay, Harwich, Harwich, essex

Fully fitted, contemporary kitchens topped with Corian stone worktops and a choice of designs and colours mean you can put your own personality into the heart of the home.